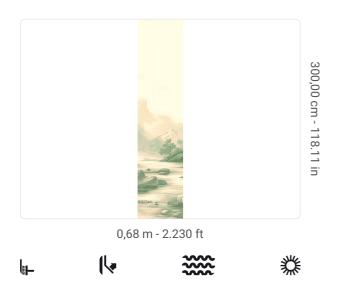

## Description

JV 202 Murals Decor collection offers a wide selection of decorative murals to furnish and give the environment a unique atmosphere and personalized style. A proposal full of new subjects that adopts a breakdown system that is a cornerstone of the collection, for ease of choice and application. Forest crossed by a stream and surrounded by mountains: a bucolic landscape that conveys serenity and tranquility, suitable for both contract and private settings. Arcadia, thanks to the flowing water and mountains that can be glimpsed in the distance, infuses rooms with movement and depth.

## **Technical specifications**

SKU Width Length Composition Sold by Match Vertical repeat Fire rating Strippability Paste Washability

41574 0,68 m - 2.230 ft 3,00 m - 9.84 ft VINYI PANEL - CM 68 L X 300 H NO REPETITION 300,00 cm - 118.11 in B-S2,D0 STRIPPABLE PASTE THE WALL EXTRA WASHABLE