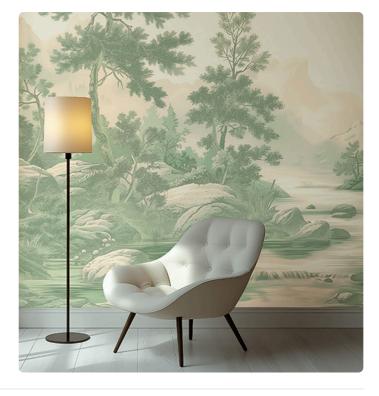

## Description

JV 202 Murals Decor collection offers a wide selection of decorative murals to furnish and give the environment a unique atmosphere and personalized style. A proposal full of new subjects that adopts a breakdown system that is a cornerstone of the collection, for ease of choice and application. Forest crossed by a stream and surrounded by mountains: a bucolic landscape that conveys serenity and tranquility, suitable for both contract and private settings. Arcadia, thanks to the flowing water and mountains that can be glimpsed in the distance, infuses rooms with movement and depth.