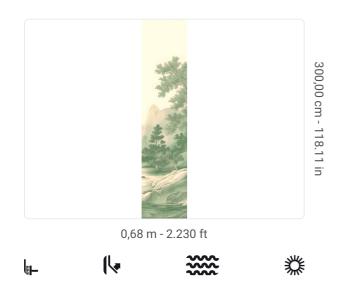

## **Technical specifications**

SKU Width Length Composition Sold by Match Vertical repeat Fire rating Strippability Paste Washability 41575 0,68 m - 2.230 ft 3,00 m - 9.84 ft VINYL PANEL - CM 68 L X 300 H NO REPETITION 300,00 cm - 118.11 in B-S2,D0 STRIPPABLE PASTE THE WALL EXTRA WASHABLE