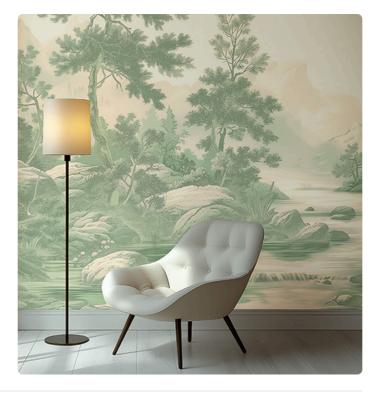

## Description

JV 202 Murals Decor collection offers a wide selection of decorative murals to furnish and give the environment a unique atmosphere and personalized style. A proposal full of new subjects that adopts a breakdown system that is a cornerstone of the collection, for ease of choice and application. Forest crossed by a stream and surrounded by mountains: a bucolic landscape that conveys serenity and tranquility, suitable for both contract and private settings. Arcadia, thanks to the flowing water and mountains that can be glimpsed in the distance, infuses rooms with movement and depth.