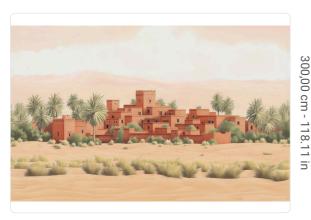

## Description

JV 202 Murals Decor collection offers a wide selection of decorative murals to furnish and give the environment a unique atmosphere and personalized style. A proposal full of new subjects that adopts a breakdown system that is a cornerstone of the collection, for ease of choice and application. Arab city emerging in the distance in the silence of the desert, among sand dunes, shrubs and palm trees; in the blue version, a clear reference to Chefchaouen, the distinctive "blue city" in Morocco. Todra, is offered in shades that, supported by embossing, give warmth and character to spaces and recreate the texture of sand.

## Technical specifications

SKU 41580 Width 4,76 m - 15.613 ft 3,00 m - 9.84 ft Length Composition VINYI

Sold by PANNELLO - CM 476 L X 300 H Repeat 300,00 cm - 118.11 in

Match REPEATABLE

300,00 cm - 118.11 in Vertical repeat B-S2.D0 Fire rating Strippability STRIPPABLE Paste PASTE THE WALL