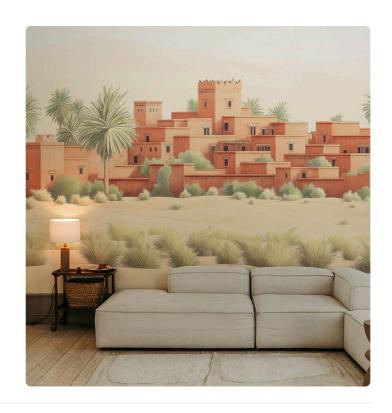

## Description

JV 202 Murals Decor collection offers a wide selection of decorative murals to furnish and give the environment a unique atmosphere and personalized style. A proposal full of new subjects that adopts a breakdown system that is a cornerstone of the collection, for ease of choice and application. Arab city emerging in the distance in the silence of the desert, among sand dunes, shrubs and palm trees; in the blue version, a clear reference to Chefchaouen, the distinctive "blue city" in Morocco. Todra, is offered in shades that, supported by embossing, give warmth and character to spaces and recreate the texture of sand.