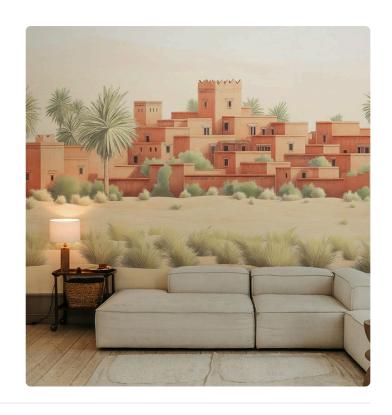

## Description

JV 202 Murals Decor collection offers a wide selection of decorative murals to furnish and give the environment a unique atmosphere and personalized style. A proposal full of new subjects that adopts a breakdown system that is a cornerstone of the collection, for ease of choice and application. Arab city emerging in the distance in the silence of the desert, among sand dunes, shrubs and palm trees; in the blue version, a clear reference to Chefchaouen, the distinctive "blue city" in Morocco. Todra, is offered in shades that, supported by embossing, give warmth and character to spaces and recreate the texture of sand.