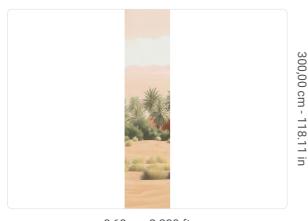

0,68 m - 2.230 ft

## Technical specifications

SKU 41581 0,68 m - 2.230 ft Width Length 3,00 m - 9.84 ft Composition VINYI Sold by PANEL - CM 68 L X 300 H

Match NO REPETITION Vertical repeat 300,00 cm - 118.11 in

B-S2,D0 Fire rating Strippability STRIPPABLE Paste PASTE THE WALL Washability EXTRA WASHABLE