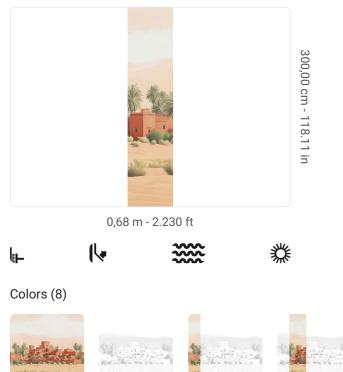

## **Technical specifications**

SKU Width Length Composition Sold by Match Vertical repeat Fire rating Strippability Paste Washability 41582 0,68 m - 2.230 ft 3,00 m - 9.84 ft VINYL PANEL - CM 68 L X 300 H NO REPETITION 300,00 cm - 118.11 in B-S2,D0 STRIPPABLE PASTE THE WALL EXTRA WASHABLE