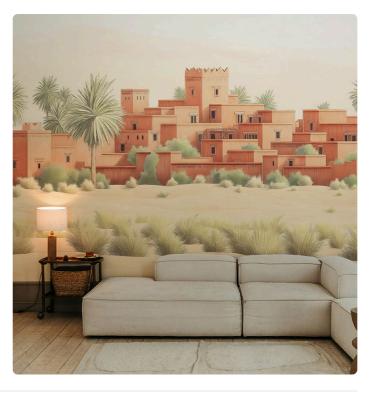

## Description

JV 202 Murals Decor collection offers a wide selection of decorative murals to furnish and give the environment a unique atmosphere and personalized style. A proposal full of new subjects that adopts a breakdown system that is a cornerstone of the collection, for ease of choice and application. Arab city emerging in the distance in the silence of the desert, among sand dunes, shrubs and palm trees; in the blue version, a clear reference to Chefchaouen, the distinctive "blue city" in Morocco. Todra, is offered in shades that, supported by embossing, give warmth and character to spaces and recreate the texture of sand.