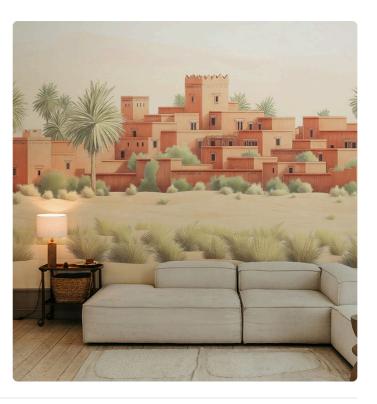

## Description

JV 202 Murals Decor collection offers a wide selection of decorative murals to furnish and give the environment a unique atmosphere and personalized style. A proposal full of new subjects that adopts a breakdown system that is a cornerstone of the collection, for ease of choice and application. Arab city emerging in the distance in the silence of the desert, among sand dunes, shrubs and palm trees; in the blue version, a clear reference to Chefchaouen, the distinctive "blue city" in Morocco. Todra, is offered in shades that, supported by embossing, give warmth and character to spaces and recreate the texture of sand.