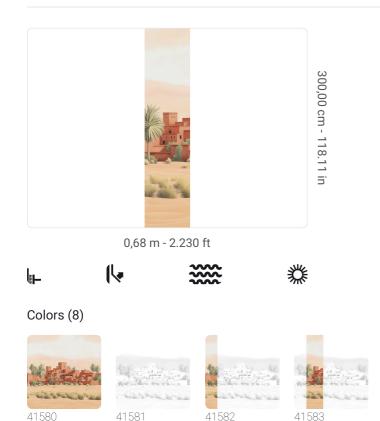

## **Technical specifications**

SKU Width Length Composition Sold by Match Vertical repeat Fire rating Strippability Paste Washability

41584

41585

41583 0,68 m - 2.230 ft 3,00 m - 9.84 ft VINYL PANEL - CM 68 L X 300 H NO REPETITION 300,00 cm - 118.11 in B-S2,D0 STRIPPABLE PASTE THE WALL EXTRA WASHABLE