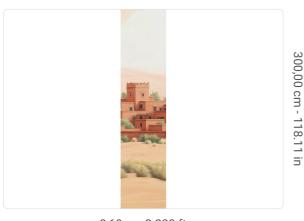

0,68 m - 2.230 ft

## Technical specifications

SKU 41584 Width 0,68 m - 2.230 ft Length 3,00 m - 9.84 ft Composition VINYI Sold by PANEL - CM 68 L X 300 H Match NO REPETITION

Vertical repeat 300,00 cm - 118.11 in B-S2,D0 Fire rating Strippability STRIPPABLE