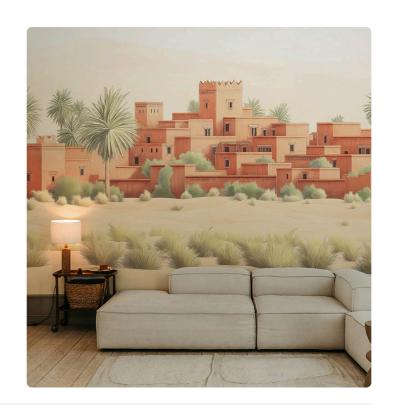

## Description

JV 202 Murals Decor collection offers a wide selection of decorative murals to furnish and give the environment a unique atmosphere and personalized style. A proposal full of new subjects that adopts a breakdown system that is a cornerstone of the collection, for ease of choice and application. Arab city emerging in the distance in the silence of the desert, among sand dunes, shrubs and palm trees; in the blue version, a clear reference to Chefchaouen, the distinctive "blue city" in Morocco. Todra, is offered in shades that, supported by embossing, give warmth and character to spaces and recreate the texture of sand.