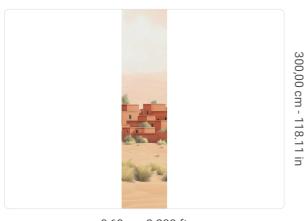

0,68 m - 2.230 ft

## Technical specifications

SKU 41585 Width 0,68 m - 2.230 ft Length 3,00 m - 9.84 ft Composition VINYI Sold by PANEL - CM 68 L X 300 H

Match NO REPETITION Vertical repeat 300,00 cm - 118.11 in

B-S2,D0 Fire rating Strippability STRIPPABLE Paste PASTE THE WALL Washability EXTRA WASHABLE