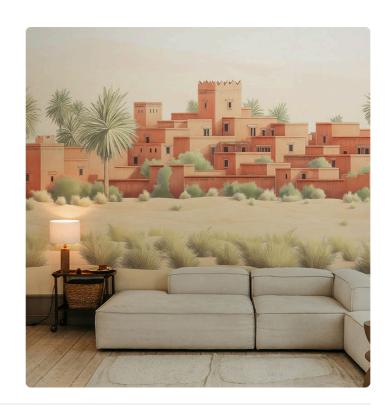

## Description

JV 202 Murals Decor collection offers a wide selection of decorative murals to furnish and give the environment a unique atmosphere and personalized style. A proposal full of new subjects that adopts a breakdown system that is a cornerstone of the collection, for ease of choice and application. Arab city emerging in the distance in the silence of the desert, among sand dunes, shrubs and palm trees; in the blue version, a clear reference to Chefchaouen, the distinctive "blue city" in Morocco. Todra, is offered in shades that, supported by embossing, give warmth and character to spaces and recreate the texture of sand.