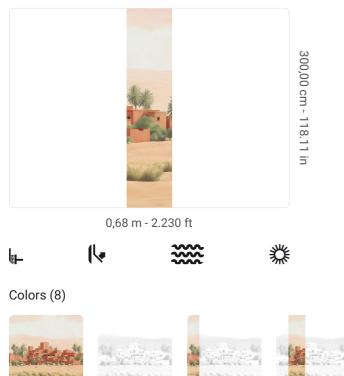

## **Technical specifications**

SKU Width Length Composition Sold by Match Vertical repeat Fire rating Strippability Paste Washability 41586 0,68 m - 2.230 ft 3,00 m - 9.84 ft VINYL PANEL - CM 68 L X 300 H NO REPETITION 300,00 cm - 118.11 in B-S2,D0 STRIPPABLE PASTE THE WALL EXTRA WASHABLE