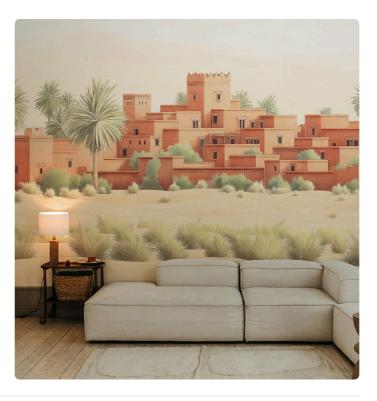

## Description

JV 202 Murals Decor collection offers a wide selection of decorative murals to furnish and give the environment a unique atmosphere and personalized style. A proposal full of new subjects that adopts a breakdown system that is a cornerstone of the collection, for ease of choice and application. Arab city emerging in the distance in the silence of the desert, among sand dunes, shrubs and palm trees; in the blue version, a clear reference to Chefchaouen, the distinctive "blue city" in Morocco. Todra, is offered in shades that, supported by embossing, give warmth and character to spaces and recreate the texture of sand.