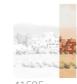

pts a breakdown system that is a cornerstone of the collection, for ease of choice and application. Arab city emerging in the distance in the silence of the desert, among sand dunes, shrubs and palm trees; in the blue version, a clear reference to Chefchaouen, the distinctive "blue city" in Morocco. Todra, is offered in shades that, supported by embossing, give warmth and character to spaces and recreate the texture of sand.





0,68 m - 2.230 ft









## Technical specifications

SKU 41587 Width 0,68 m - 2.230 ft Length 3,00 m - 9.84 ft Composition VINYI Sold by PANEL - CM 68 L X 300 H

Match NO REPETITION Vertical repeat 300,00 cm - 118.11 in

B-S2,D0 Fire rating Strippability STRIPPABLE Paste PASTE THE WALL Washability EXTRA WASHABLE

## Colors (8)



41580



41581









41584







41587