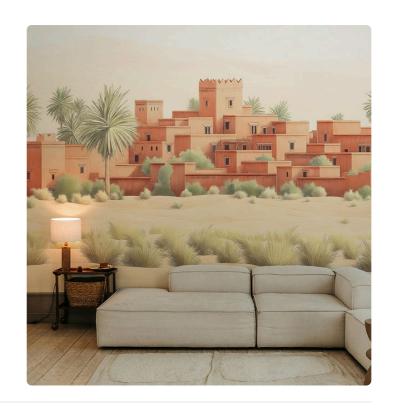

## Description

JV 202 Murals Decor collection offers a wide selection of decorative murals to furnish and give the environment a unique atmosphere and personalized style. A proposal full of new subjects that adopts a breakdown system that is a cornerstone of the collection, for ease of choice and application. Arab city emerging in the distance in the silence of the desert, among sand dunes, shrubs and palm trees; in the blue version, a clear reference to Chefchaouen, the distinctive "blue city" in Morocco. Todra, is offered in shades that, supported by embossing, give warmth and character to spaces and recreate the texture of sand.