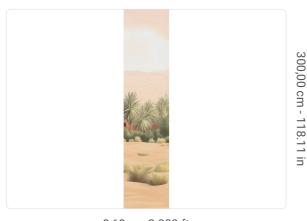

## Description

JV 202 Murals Decor collection offers a wide selection of decorative murals to furnish and give the environment a unique atmosphere and personalized style. A proposal full of new subjects that adopts a breakdown system that is a cornerstone of the collection, for ease of choice and application. Arab city emerging in the distance in the silence of the desert, among sand dunes, shrubs and palm trees; in the blue version, a clear reference to Chefchaouen, the distinctive "blue city" in Morocco. Todra, is offered in shades that, supported by embossing, give warmth and character to spaces and recreate the texture of sand.

## Technical specifications

SKU 41587 Width 0,68 m - 2.230 ft Length 3,00 m - 9.84 ft Composition VINYI Sold by PANEL - CM 68 L X 300 H

Match NO REPETITION Vertical repeat 300,00 cm - 118.11 in

B-S2,D0 Fire rating Strippability STRIPPABLE Paste PASTE THE WALL Washability EXTRA WASHABLE