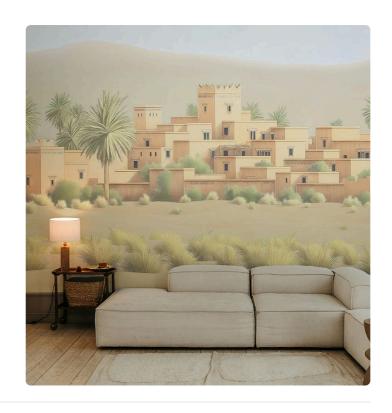

## Description

JV 202 Murals Decor collection offers a wide selection of decorative murals to furnish and give the environment a unique atmosphere and personalized style. A proposal full of new subjects that adopts a breakdown system that is a cornerstone of the collection, for ease of choice and application. Arab city emerging in the distance in the silence of the desert, among sand dunes, shrubs and palm trees; in the blue version, a clear reference to Chefchaouen, the distinctive "blue city" in Morocco. Todra, is offered in shades that, supported by embossing, give warmth and character to spaces and recreate the texture of sand.