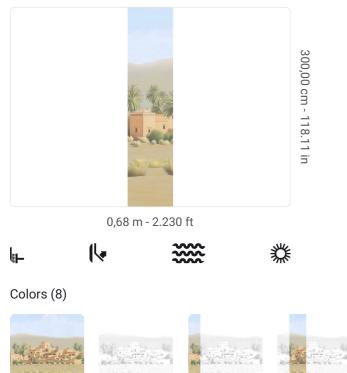

## **Technical specifications**

SKU Width Length Composition Sold by Match Vertical repeat Fire rating Strippability Paste Washability 41592 0,68 m - 2.230 ft 3,00 m - 9.84 ft METALLIZED VINYL PANEL - CM 68 L X 300 H NO REPETITION 300,00 cm - 118.11 in B-S2,D0 STRIPPABLE PASTE THE WALL EXTRA WASHABLE