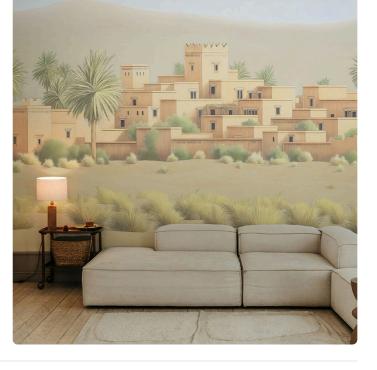

## Description

JV 202 Murals Decor collection offers a wide selection of decorative murals to furnish and give the environment a unique atmosphere and personalized style. A proposal full of new subjects that adopts a breakdown system that is a cornerstone of the collection, for ease of choice and application. Arab city emerging in the distance in the silence of the desert, among sand dunes, shrubs and palm trees; in the blue version, a clear reference to Chefchaouen, the distinctive "blue city" in Morocco. Todra, is offered in shades that, supported by embossing, give warmth and character to spaces and recreate the texture of sand.