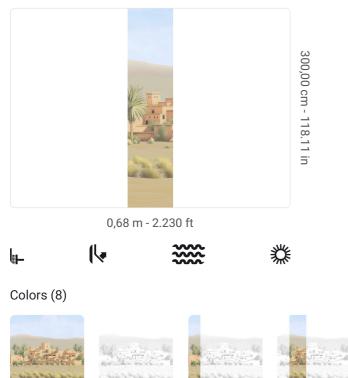

## **Technical specifications**

SKU Width Length Composition Sold by Match Vertical repeat Fire rating Strippability Paste Washability 41593 0,68 m - 2.230 ft 3,00 m - 9.84 ft METALLIZED VINYL PANEL - CM 68 L X 300 H NO REPETITION 300,00 cm - 118.11 in B-S2,D0 STRIPPABLE PASTE THE WALL EXTRA WASHABLE