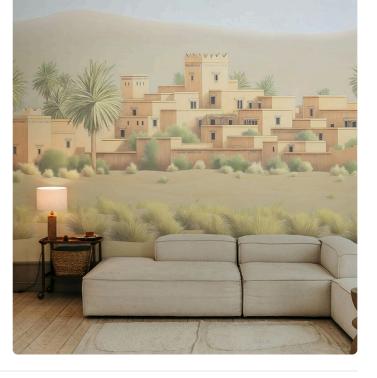

## Description

JV 202 Murals Decor collection offers a wide selection of decorative murals to furnish and give the environment a unique atmosphere and personalized style. A proposal full of new subjects that adopts a breakdown system that is a cornerstone of the collection, for ease of choice and application. Arab city emerging in the distance in the silence of the desert, among sand dunes, shrubs and palm trees; in the blue version, a clear reference to Chefchaouen, the distinctive "blue city" in Morocco. Todra, is offered in shades that, supported by embossing, give warmth and character to spaces and recreate the texture of sand.