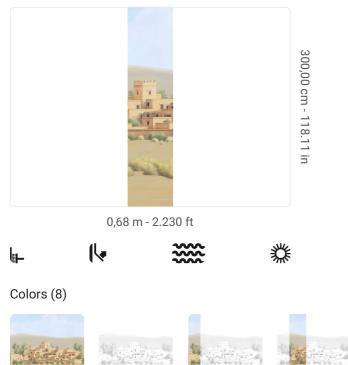

## **Technical specifications**

SKU Width Length Composition Sold by Match Vertical repeat Fire rating Strippability Paste Washability 41594 0,68 m - 2.230 ft 3,00 m - 9.84 ft METALLIZED VINYL PANEL - CM 68 L X 300 H NO REPETITION 300,00 cm - 118.11 in B-S2,D0 STRIPPABLE PASTE THE WALL EXTRA WASHABLE