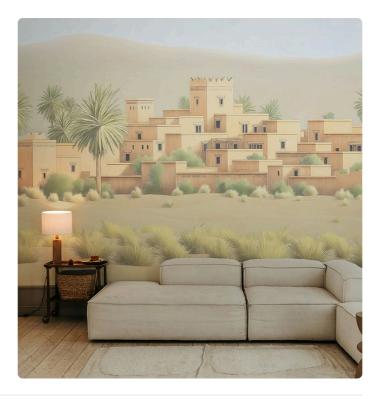

## Description

JV 202 Murals Decor collection offers a wide selection of decorative murals to furnish and give the environment a unique atmosphere and personalized style. A proposal full of new subjects that adopts a breakdown system that is a cornerstone of the collection, for ease of choice and application. Arab city emerging in the distance in the silence of the desert, among sand dunes, shrubs and palm trees; in the blue version, a clear reference to Chefchaouen, the distinctive "blue city" in Morocco. Todra, is offered in shades that, supported by embossing, give warmth and character to spaces and recreate the texture of sand.