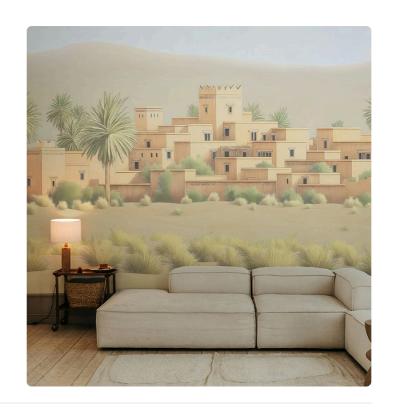

## Description

JV 202 Murals Decor collection offers a wide selection of decorative murals to furnish and give the environment a unique atmosphere and personalized style. A proposal full of new subjects that adopts a breakdown system that is a cornerstone of the collection, for ease of choice and application. Arab city emerging in the distance in the silence of the desert, among sand dunes, shrubs and palm trees; in the blue version, a clear reference to Chefchaouen, the distinctive "blue city" in Morocco. Todra, is offered in shades that, supported by embossing, give warmth and character to spaces and recreate the texture of sand.