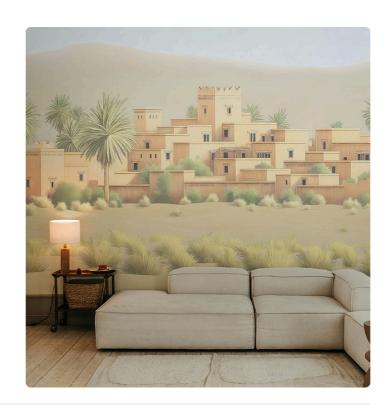

## Description

JV 202 Murals Decor collection offers a wide selection of decorative murals to furnish and give the environment a unique atmosphere and personalized style. A proposal full of new subjects that adopts a breakdown system that is a cornerstone of the collection, for ease of choice and application. Arab city emerging in the distance in the silence of the desert, among sand dunes, shrubs and palm trees; in the blue version, a clear reference to Chefchaouen, the distinctive "blue city" in Morocco. Todra, is offered in shades that, supported by embossing, give warmth and character to spaces and recreate the texture of sand.