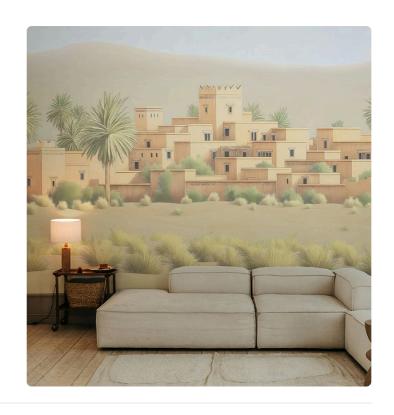

## **TODRA NATURAL**

Collection JV 202 MURALS DECOR

## Description

JV 202 Murals Decor collection offers a wide selection of decorative murals to furnish and give the environment a unique atmosphere and personalized style. A proposal full of new subjects that adopts a breakdown system that is a cornerstone of the collection, for ease of choice and application. Arab city emerging in the distance in the silence of the desert, among sand dunes, shrubs and palm trees; in the blue version, a clear reference to Chefchaouen, the distinctive "blue city" in Morocco. Todra, is offered in shades that, supported by embossing, give warmth and character to spaces and recreate the texture of sand.