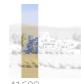

ction, for ease of choice and application. Arab city emerging in the distance in the silence of the desert, among sand dunes, shrubs and palm trees; in the blue version, a clear reference to Chefchaouen, the distinctive "blue city" in Morocco. Todra, is offered in shades that, supported by embossing, give warmth and character to spaces and recreate the texture of sand.



4,76 m - 15.613 ft













300,00 cm - 118.11 in

### Technical specifications

SKU Width Length Composition Sold by Repeat

Match Vertical repeat Fire rating Strippability

Paste Washability 41600

4,76 m - 15.613 ft 3,00 m - 9.84 ft METALLIZED VINYL

PANNELLO - CM 476 L X 300 H

300,00 cm - 118.11 in

REPEATABLE

300,00 cm - 118.11 in

B-S2.D0 STRIPPABLE PASTE THE WALL EXTRA WASHABLE

## Colors (8)





41601









41604







41607