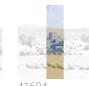

ion, for ease of choice and application. Arab city emerging in the distance in the silence of the desert, among sand dunes, shrubs and palm trees; in the blue version, a clear reference to Chefchaouen, the distinctive "blue city" in Morocco. Todra, is offered in shades that, supported by embossing, give warmth and character to spaces and recreate the texture of sand.



4,76 m - 15.613 ft













300,00 cm - 118.11 in

### Technical specifications

SKU Width Length Composition Sold by Repeat

Match Vertical repeat Fire rating Strippability

Paste Washability 41600

4,76 m - 15.613 ft 3,00 m - 9.84 ft METALLIZED VINYL

PANNELLO - CM 476 L X 300 H

300,00 cm - 118.11 in

REPEATABLE

300,00 cm - 118.11 in

B-S2.D0 STRIPPABLE PASTE THE WALL EXTRA WASHABLE

## Colors (8)





41601









41604







41607