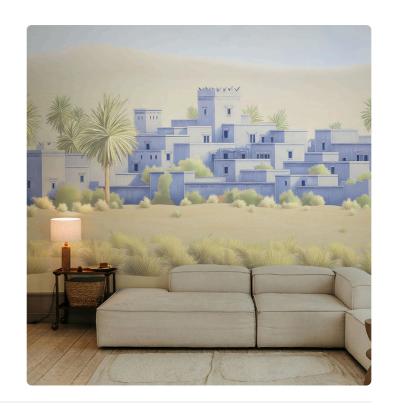

# **TODRA LIGHT BLUE**

Collection JV 202 MURALS DECOR

### Description

JV 202 Murals Decor collection offers a wide selection of decorative murals to furnish and give the environment a unique atmosphere and personalized style. A proposal full of new subjects that adopts a breakdown system that is a cornerstone of the collection, for ease of choice and application. Arab city emerging in the distance in the silence of the desert, among sand dunes, shrubs and palm trees; in the blue version, a clear reference to Chefchaouen, the distinctive "blue city" in Morocco. Todra, is offered in shades that, supported by embossing, give warmth and character to spaces and recreate the texture of sand.