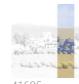

ease of choice and application. Arab city emerging in the distance in the silence of the desert, among sand dunes, shrubs and palm trees; in the blue version, a clear reference to Chefchaouen, the distinctive "blue city" in Morocco. Todra, is offered in shades that, supported by embossing, give warmth and character to spaces and recreate the texture of sand.



4,76 m - 15.613 ft













300,00 cm - 118.11 in

### Technical specifications

SKU Width Length Composition Sold by Repeat

Match Vertical repeat Fire rating Strippability

Paste Washability 41600

4,76 m - 15.613 ft 3,00 m - 9.84 ft METALLIZED VINYL

PANNELLO - CM 476 L X 300 H

300,00 cm - 118.11 in

REPEATABLE

300,00 cm - 118.11 in

B-S2.D0 STRIPPABLE PASTE THE WALL EXTRA WASHABLE

## Colors (8)





41601









41604







41607