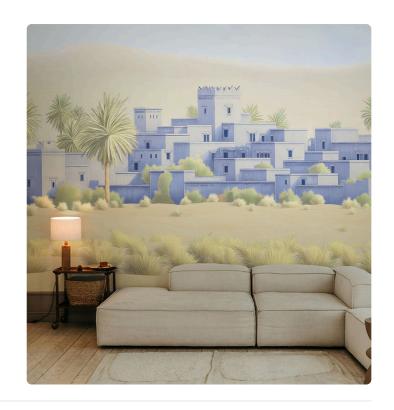

## **TODRA LIGHT BLUE**

Collection JV 202 MURALS DECOR

## Description

JV 202 Murals Decor collection offers a wide selection of decorative murals to furnish and give the environment a unique atmosphere and personalized style. A proposal full of new subjects that adopts a breakdown system that is a cornerstone of the collection, for ease of choice and application. Arab city emerging in the distance in the silence of the desert, among sand dunes, shrubs and palm trees; in the blue version, a clear reference to Chefchaouen, the distinctive "blue city" in Morocco. Todra, is offered in shades that, supported by embossing, give warmth and character to spaces and recreate the texture of sand.