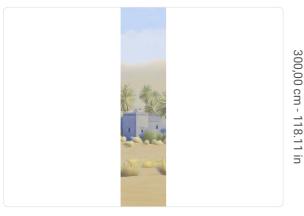

## Technical specifications

SKU Width Length Composition Sold by Match Vertical repeat Fire rating Strippability Paste

Washability

41602 0,68 m - 2.230 ft 3,00 m - 9.84 ft METALLIZED VINYL PANEL - CM 68 L X 300 H NO REPETITION 300,00 cm - 118.11 in B-S2,D0 STRIPPABLE PASTE THE WALL EXTRA WASHABLE