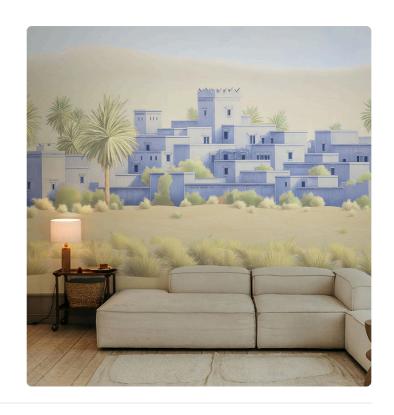

## Description

JV 202 Murals Decor collection offers a wide selection of decorative murals to furnish and give the environment a unique atmosphere and personalized style. A proposal full of new subjects that adopts a breakdown system that is a cornerstone of the collection, for ease of choice and application. Arab city emerging in the distance in the silence of the desert, among sand dunes, shrubs and palm trees; in the blue version, a clear reference to Chefchaouen, the distinctive "blue city" in Morocco. Todra, is offered in shades that, supported by embossing, give warmth and character to spaces and recreate the texture of sand.