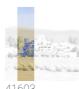

## Description

JV 202 Murals Decor collection offers a wide selection of decorative murals to furnish and give the environment a unique atmosphere and personalized style. A proposal full of new subjects that adopts a breakdown system that is a cornerstone of the collection, for ease of choice and application. Arab city emerging in the distance in the silence of the desert, among sand dunes, shrubs and palm trees; in the blue version, a clear reference to Chefchaouen, the distinctive "blue city" in Morocco. Todra, is offered in shades that, supported by embossing, give warmth and character to spaces and recreate the texture of sand.

## Technical specifications

Width Length Composition Sold by Match Vertical repeat Fire rating Strippability Paste

Washability

SKU

41603 0,68 m - 2.230 ft 3,00 m - 9.84 ft METALLIZED VINYL PANEL - CM 68 L X 300 H NO REPETITION 300,00 cm - 118.11 in B-S2,D0 STRIPPABLE PASTE THE WALL EXTRA WASHABLE