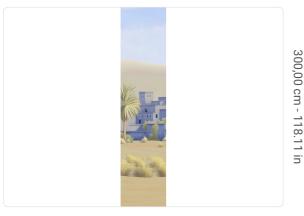

## Technical specifications

Width Length Composition Sold by Match Vertical repeat Fire rating Strippability Paste

Washability

SKU

41603 0,68 m - 2.230 ft 3,00 m - 9.84 ft METALLIZED VINYL PANEL - CM 68 L X 300 H NO REPETITION 300,00 cm - 118.11 in B-S2,D0 STRIPPABLE PASTE THE WALL EXTRA WASHABLE