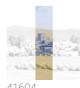

## Description

JV 202 Murals Decor collection offers a wide selection of decorative murals to furnish and give the environment a unique atmosphere and personalized style. A proposal full of new subjects that adopts a breakdown system that is a cornerstone of the collection, for ease of choice and application. Arab city emerging in the distance in the silence of the desert, among sand dunes, shrubs and palm trees; in the blue version, a clear reference to Chefchaouen, the distinctive "blue city" in Morocco. Todra, is offered in shades that, supported by embossing, give warmth and character to spaces and recreate the texture of sand.

## Colors (8)

41601

41605

41607