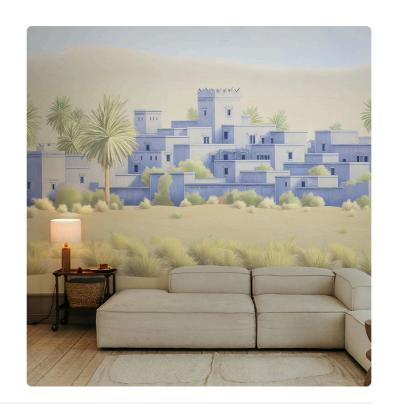

## **TODRA LIGHT BLUE**

Collection JV 202 MURALS DECOR

## Description

JV 202 Murals Decor collection offers a wide selection of decorative murals to furnish and give the environment a unique atmosphere and personalized style. A proposal full of new subjects that adopts a breakdown system that is a cornerstone of the collection, for ease of choice and application. Arab city emerging in the distance in the silence of the desert, among sand dunes, shrubs and palm trees; in the blue version, a clear reference to Chefchaouen, the distinctive "blue city" in Morocco. Todra, is offered in shades that, supported by embossing, give warmth and character to spaces and recreate the texture of sand.