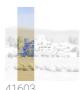

## Description

JV 202 Murals Decor collection offers a wide selection of decorative murals to furnish and give the environment a unique atmosphere and personalized style. A proposal full of new subjects that adopts a breakdown system that is a cornerstone of the collection, for ease of choice and application. Arab city emerging in the distance in the silence of the desert, among sand dunes, shrubs and palm trees; in the blue version, a clear reference to Chefchaouen, the distinctive "blue city" in Morocco. Todra, is offered in shades that, supported by embossing, give warmth and character to spaces and recreate the texture of sand.

## Technical specifications

SKU Width Length Composition Sold by Match Vertical repeat Fire rating Strippability Paste

Washability

41604 0,68 m - 2.230 ft 3,00 m - 9.84 ft METALLIZED VINYL PANEL - CM 68 L X 300 H NO REPETITION 300,00 cm - 118.11 in B-S2,D0 STRIPPABLE PASTE THE WALL EXTRA WASHABLE