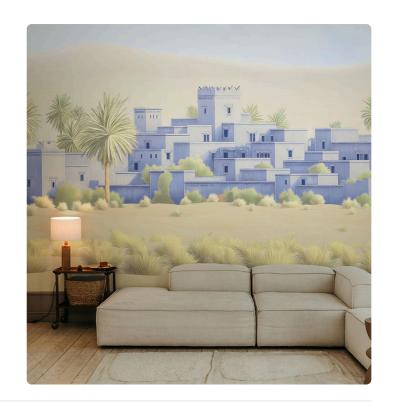

## Description

JV 202 Murals Decor collection offers a wide selection of decorative murals to furnish and give the environment a unique atmosphere and personalized style. A proposal full of new subjects that adopts a breakdown system that is a cornerstone of the collection, for ease of choice and application. Arab city emerging in the distance in the silence of the desert, among sand dunes, shrubs and palm trees; in the blue version, a clear reference to Chefchaouen, the distinctive "blue city" in Morocco. Todra, is offered in shades that, supported by embossing, give warmth and character to spaces and recreate the texture of sand.