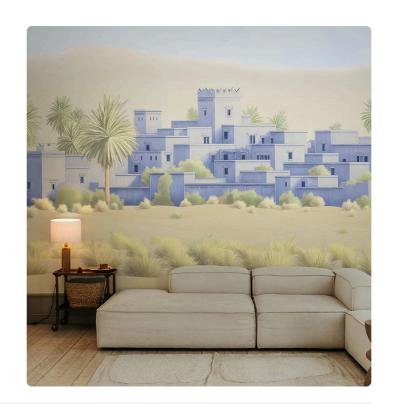

## **TODRA LIGHT BLUE**

Collection JV 202 MURALS DECOR

## Description

JV 202 Murals Decor collection offers a wide selection of decorative murals to furnish and give the environment a unique atmosphere and personalized style. A proposal full of new subjects that adopts a breakdown system that is a cornerstone of the collection, for ease of choice and application. Arab city emerging in the distance in the silence of the desert, among sand dunes, shrubs and palm trees; in the blue version, a clear reference to Chefchaouen, the distinctive "blue city" in Morocco. Todra, is offered in shades that, supported by embossing, give warmth and character to spaces and recreate the texture of sand.