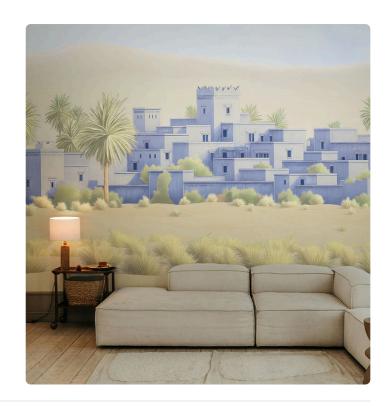

# **TODRA LIGHT BLUE**

Collection JV 202 MURALS DECOR

### Description

JV 202 Murals Decor collection offers a wide selection of decorative murals to furnish and give the environment a unique atmosphere and personalized style. A proposal full of new subjects that adopts a breakdown system that is a cornerstone of the collection, for ease of choice and application. Arab city emerging in the distance in the silence of the desert, among sand dunes, shrubs and palm trees; in the blue version, a clear reference to Chefchaouen, the distinctive "blue city" in Morocco. Todra, is offered in shades that, supported by embossing, give warmth and character to spaces and recreate the texture of sand.