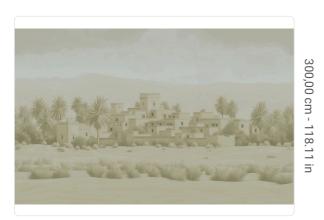

## Description

JV 202 Murals Decor collection offers a wide selection of decorative murals to furnish and give the environment a unique atmosphere and personalized style. A proposal full of new subjects that adopts a breakdown system that is a cornerstone of the collection, for ease of choice and application. Arab city emerging in the distance in the silence of the desert, among sand dunes, shrubs and palm trees; in the blue version, a clear reference to Chefchaouen, the distinctive "blue city" in Morocco. Todra, is offered in shades that, supported by embossing, give warmth and character to spaces and recreate the texture of sand.