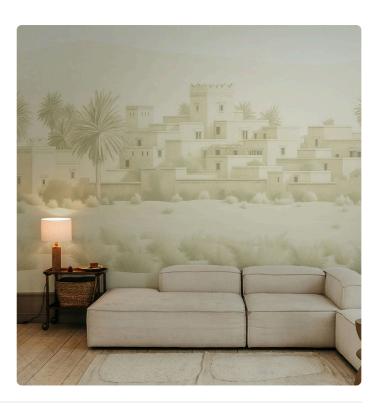

## **TODRA SAND**

Collection JV 202 MURALS DECOR

## Description

JV 202 Murals Decor collection offers a wide selection of decorative murals to furnish and give the environment a unique atmosphere and personalized style. A proposal full of new subjects that adopts a breakdown system that is a cornerstone of the collection, for ease of choice and application. Arab city emerging in the distance in the silence of the desert, among sand dunes, shrubs and palm trees; in the blue version, a clear reference to Chefchaouen, the distinctive "blue city" in Morocco. Todra, is offered in shades that, supported by embossing, give warmth and character to spaces and recreate the texture of sand.