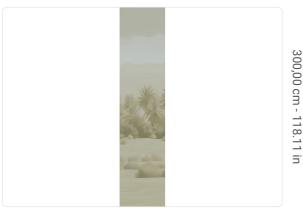

0,68 m - 2.230 ft

1

## Technical specifications

SKU Width Length Composition Sold by Match Vertical repeat Fire rating Strippability Paste

Washability

41611 0,68 m - 2.230 ft 3,00 m - 9.84 ft METALLIZED VINYL PANEL - CM 68 L X 300 H NO REPETITION 300,00 cm - 118.11 in B-S2,D0 STRIPPABLE PASTE THE WALL EXTRA WASHABLE