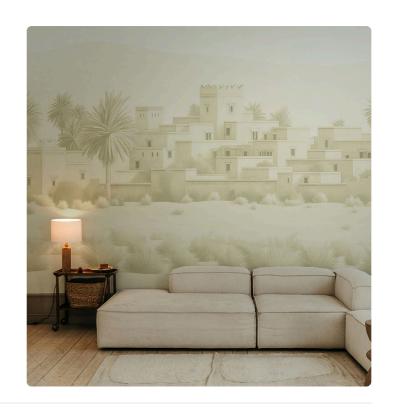

## Description

JV 202 Murals Decor collection offers a wide selection of decorative murals to furnish and give the environment a unique atmosphere and personalized style. A proposal full of new subjects that adopts a breakdown system that is a cornerstone of the collection, for ease of choice and application. Arab city emerging in the distance in the silence of the desert, among sand dunes, shrubs and palm trees; in the blue version, a clear reference to Chefchaouen, the distinctive "blue city" in Morocco. Todra, is offered in shades that, supported by embossing, give warmth and character to spaces and recreate the texture of sand.