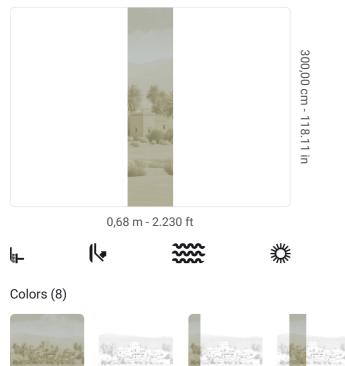

## **Technical specifications**

SKU Width Length Composition Sold by Match Vertical repeat Fire rating Strippability Paste Washability 41612 0,68 m - 2.230 ft 3,00 m - 9.84 ft METALLIZED VINYL PANEL - CM 68 L X 300 H NO REPETITION 300,00 cm - 118.11 in B-S2,D0 STRIPPABLE PASTE THE WALL EXTRA WASHABLE