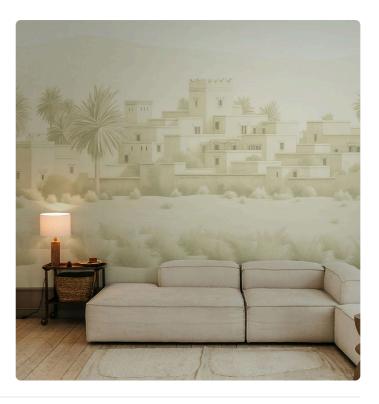

## Description

41610

JV 202 Murals Decor collection offers a wide selection of decorative murals to furnish and give the environment a unique atmosphere and personalized style. A proposal full of new subjects that adopts a breakdown system that is a cornerstone of the collection, for ease of choice and application. Arab city emerging in the distance in the silence of the desert, among sand dunes, shrubs and palm trees; in the blue version, a clear reference to Chefchaouen, the distinctive "blue city" in Morocco. Todra, is offered in shades that, supported by embossing, give warmth and character to spaces and recreate the texture of sand.