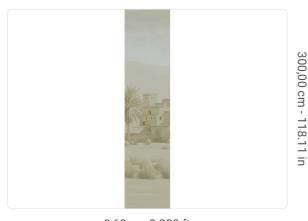

0,68 m - 2.230 ft

## Technical specifications

SKU Width Length Composition Sold by Match Vertical repeat Fire rating Strippability Paste

Washability

41613 0,68 m - 2.230 ft 3,00 m - 9.84 ft METALLIZED VINYL PANEL - CM 68 L X 300 H NO REPETITION 300,00 cm - 118.11 in B-S2,D0 STRIPPABLE PASTE THE WALL EXTRA WASHABLE