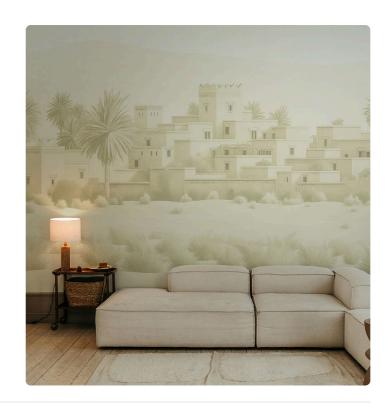

## Description

JV 202 Murals Decor collection offers a wide selection of decorative murals to furnish and give the environment a unique atmosphere and personalized style. A proposal full of new subjects that adopts a breakdown system that is a cornerstone of the collection, for ease of choice and application. Arab city emerging in the distance in the silence of the desert, among sand dunes, shrubs and palm trees; in the blue version, a clear reference to Chefchaouen, the distinctive "blue city" in Morocco. Todra, is offered in shades that, supported by embossing, give warmth and character to spaces and recreate the texture of sand.