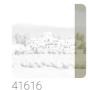

### Description

JV 202 Murals Decor collection offers a wide selection of decorative murals to furnish and give the environment a unique atmosphere and personalized style. A proposal full of new subjects that adopts a breakdown system that is a cornerstone of the collection, for ease of choice and application. Arab city emerging in the distance in the silence of the desert, among sand dunes, shrubs and palm trees; in the blue version, a clear reference to Chefchaouen, the distinctive "blue city" in Morocco. Todra, is offered in shades that, supported by embossing, give warmth and character to spaces and recreate the texture of sand.

41614

0,68 m - 2.230 ft

3,00 m - 9.84 ft

NO REPETITION

METALLIZED VINYL

300,00 cm - 118.11 in

PANEL - CM 68 L X 300 H