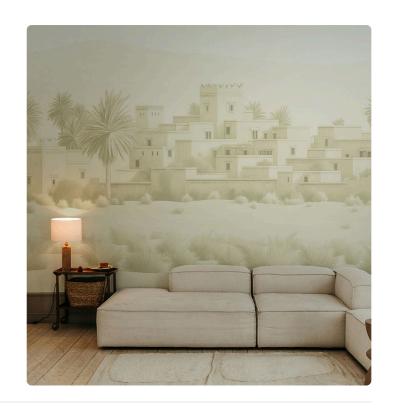

### Description

JV 202 Murals Decor collection offers a wide selection of decorative murals to furnish and give the environment a unique atmosphere and personalized style. A proposal full of new subjects that adopts a breakdown system that is a cornerstone of the collection, for ease of choice and application. Arab city emerging in the distance in the silence of the desert, among sand dunes, shrubs and palm trees; in the blue version, a clear reference to Chefchaouen, the distinctive "blue city" in Morocco. Todra, is offered in shades that, supported by embossing, give warmth and character to spaces and recreate the texture of sand.