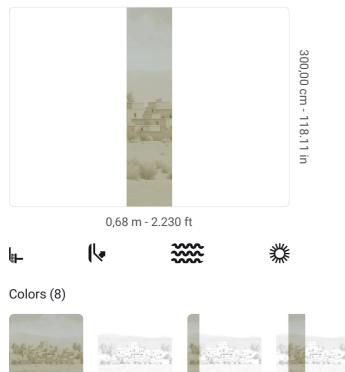

## **Technical specifications**

SKU Width Length Composition Sold by Match Vertical repeat Fire rating Strippability Paste Washability 41615 0,68 m - 2.230 ft 3,00 m - 9.84 ft METALLIZED VINYL PANEL - CM 68 L X 300 H NO REPETITION 300,00 cm - 118.11 in B-S2,D0 STRIPPABLE PASTE THE WALL EXTRA WASHABLE