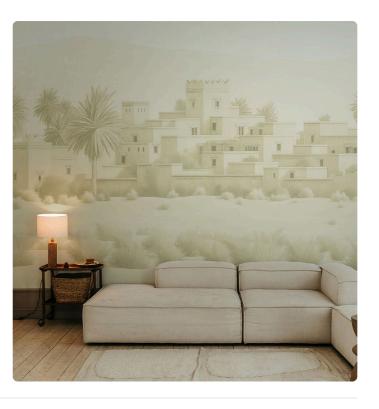

## Description

JV 202 Murals Decor collection offers a wide selection of decorative murals to furnish and give the environment a unique atmosphere and personalized style. A proposal full of new subjects that adopts a breakdown system that is a cornerstone of the collection, for ease of choice and application. Arab city emerging in the distance in the silence of the desert, among sand dunes, shrubs and palm trees; in the blue version, a clear reference to Chefchaouen, the distinctive "blue city" in Morocco. Todra, is offered in shades that, supported by embossing, give warmth and character to spaces and recreate the texture of sand.