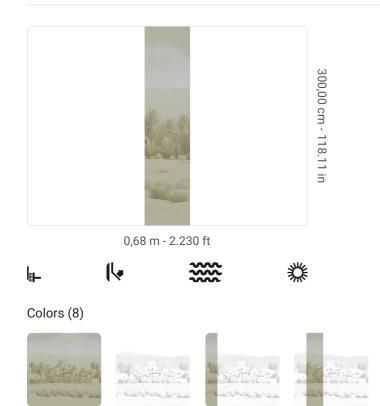

## **Technical specifications**

SKU Width Length Composition Sold by Match Vertical repeat Fire rating Strippability Paste Washability

41614

41617 0,68 m - 2.230 ft 3,00 m - 9.84 ft METALLIZED VINYL PANEL - CM 68 L X 300 H NO REPETITION 300,00 cm - 118.11 in B-S2,D0 STRIPPABLE PASTE THE WALL EXTRA WASHABLE