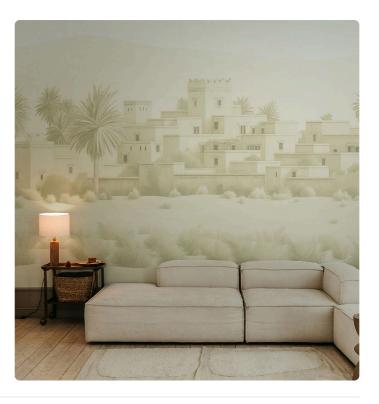

## Description

JV 202 Murals Decor collection offers a wide selection of decorative murals to furnish and give the environment a unique atmosphere and personalized style. A proposal full of new subjects that adopts a breakdown system that is a cornerstone of the collection, for ease of choice and application. Arab city emerging in the distance in the silence of the desert, among sand dunes, shrubs and palm trees; in the blue version, a clear reference to Chefchaouen, the distinctive "blue city" in Morocco. Todra, is offered in shades that, supported by embossing, give warmth and character to spaces and recreate the texture of sand.