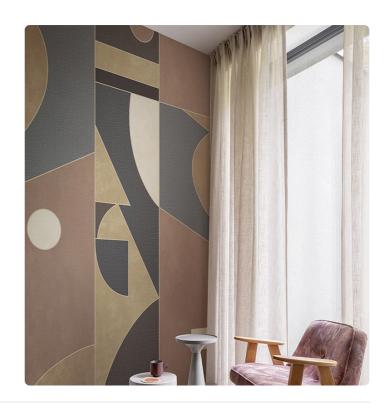

## Description

JV 202 Murals Decor collection offers a wide selection of decorative murals to furnish and give the environment a unique atmosphere and personalized style. A proposal full of new subjects that adopts a breakdown system that is a cornerstone of the collection, for ease of choice and application. Geometric design that combines colors and shapes giving character and movement to walls. Shenzen, suitable for convivial environments, with its decorative pattern, accentuated in the metallic versions, gives depth to rooms and highlights the furnishings.

## Technical specifications

SKU Width Length Composition Sold by Repeat Match Vertical repeat

Fire rating Strippability Paste Washability 41620

2,72 m - 8.922 ft 3,00 m - 9.84 ft METALLIZED VINYL PANEL - CM 272 L X 300 H 300,00 cm - 118.11 in REPEATABLE