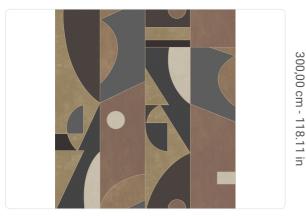

## Technical specifications

SKU Width Length Composition Sold by Repeat Match Vertical repeat

Fire rating Strippability Paste Washability 41620

2,72 m - 8.922 ft 3,00 m - 9.84 ft METALLIZED VINYL PANEL - CM 272 L X 300 H 300,00 cm - 118.11 in REPEATABLE

300,00 cm - 118.11 in B-S2,D0 STRIPPABLE

PASTE THE WALL EXTRA WASHABLE