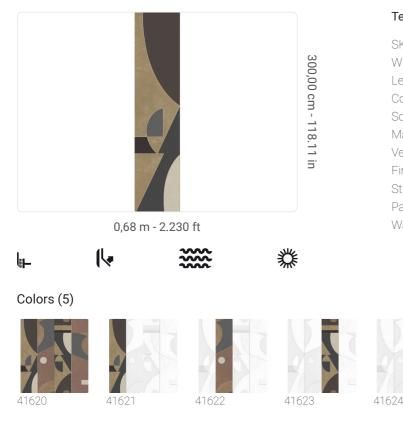

## **Technical specifications**

SKU Width Length Composition Sold by Match Vertical repeat Fire rating Strippability Paste Washability 41621 0,68 m - 2.230 ft 3,00 m - 9.84 ft METALLIZED VINYL PANEL - CM 68 L X 300 H NO REPETITION 300,00 cm - 118.11 in B-S2,D0 STRIPPABLE PASTE THE WALL EXTRA WASHABLE