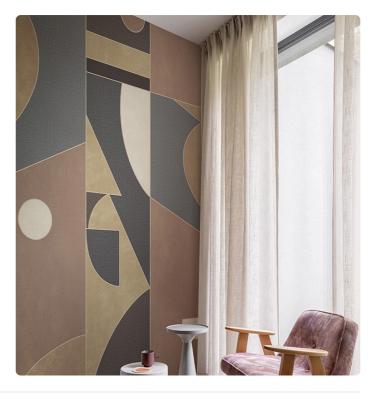

## SHENZHEN BLACK

Collection JV 202 MURALS DECOR

## Description

JV 202 Murals Decor collection offers a wide selection of decorative murals to furnish and give the environment a unique atmosphere and personalized style. A proposal full of new subjects that adopts a breakdown system that is a cornerstone of the collection, for ease of choice and application. Geometric design that combines colors and shapes giving character and movement to walls. Shenzen, suitable for convivial environments, with its decorative pattern, accentuated in the metallic versions, gives depth to rooms and highlights the furnishings.