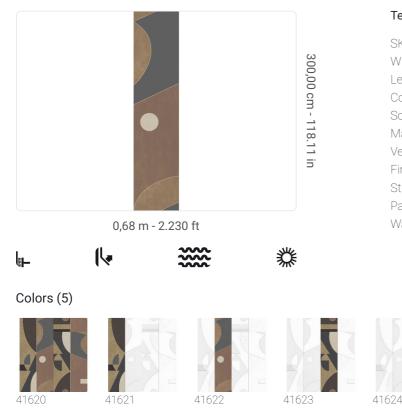

## SHENZHEN BLACK

Collection JV 202 MURALS DECOR

## Description

JV 202 Murals Decor collection offers a wide selection of decorative murals to furnish and give the environment a unique atmosphere and personalized style. A proposal full of new subjects that adopts a breakdown system that is a cornerstone of the collection, for ease of choice and application. Geometric design that combines colors and shapes giving character and movement to walls. Shenzen, suitable for convivial environments, with its decorative pattern, accentuated in the metallic versions, gives depth to rooms and highlights the furnishings.

## **Technical specifications**

SKU Width Length Composition Sold by Match Vertical repeat Fire rating Strippability Paste Washability 41622 0,68 m - 2.230 ft 3,00 m - 9.84 ft METALLIZED VINYL PANEL - CM 68 L X 300 H NO REPETITION 300,00 cm - 118.11 in B-S2,D0 STRIPPABLE PASTE THE WALL EXTRA WASHABLE