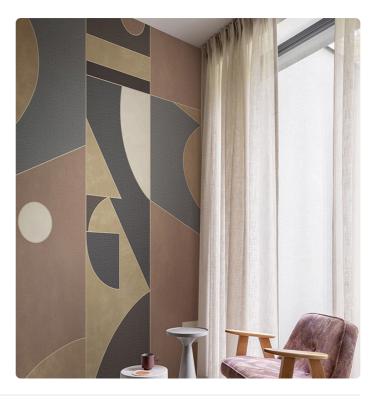

## Description

JV 202 Murals Decor collection offers a wide selection of decorative murals to furnish and give the environment a unique atmosphere and personalized style. A proposal full of new subjects that adopts a breakdown system that is a cornerstone of the collection, for ease of choice and application. Geometric design that combines colors and shapes giving character and movement to walls. Shenzen, suitable for convivial environments, with its decorative pattern, accentuated in the metallic versions, gives depth to rooms and highlights the furnishings.