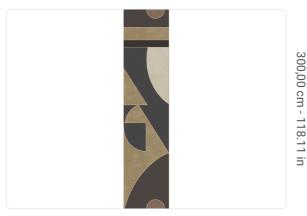

0,68 m - 2.230 ft

## Technical specifications

SKU Width Length Composition Sold by Match Vertical repeat Fire rating Strippability Paste

Washability

41623 0,68 m - 2.230 ft 3,00 m - 9.84 ft METALLIZED VINYL PANEL - CM 68 L X 300 H NO REPETITION 300,00 cm - 118.11 in B-S2,D0 STRIPPABLE PASTE THE WALL EXTRA WASHABLE