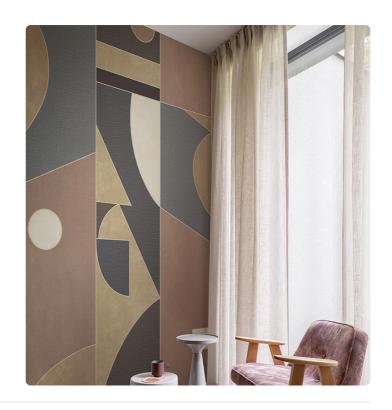

## SHENZHEN BLACK

Collection JV 202 MURALS DECOR

## Description

JV 202 Murals Decor collection offers a wide selection of decorative murals to furnish and give the environment a unique atmosphere and personalized style. A proposal full of new subjects that adopts a breakdown system that is a cornerstone of the collection, for ease of choice and application. Geometric design that combines colors and shapes giving character and movement to walls. Shenzen, suitable for convivial environments, with its decorative pattern, accentuated in the metallic versions, gives depth to rooms and highlights the furnishings.