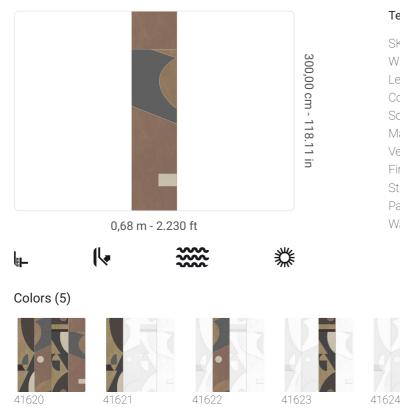

## **Technical specifications**

SKU Width Length Composition Sold by Match Vertical repeat Fire rating Strippability Paste Washability 41624 0,68 m - 2.230 ft 3,00 m - 9.84 ft METALLIZED VINYL PANEL - CM 68 L X 300 H NO REPETITION 300,00 cm - 118.11 in B-S2,D0 STRIPPABLE PASTE THE WALL EXTRA WASHABLE