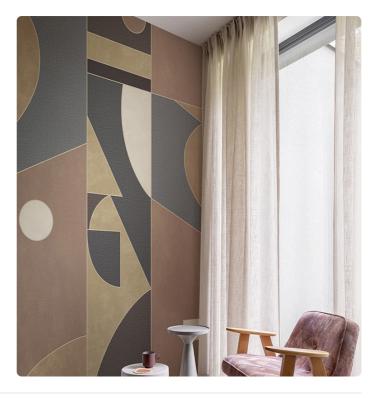

## Description

JV 202 Murals Decor collection offers a wide selection of decorative murals to furnish and give the environment a unique atmosphere and personalized style. A proposal full of new subjects that adopts a breakdown system that is a cornerstone of the collection, for ease of choice and application. Geometric design that combines colors and shapes giving character and movement to walls. Shenzen, suitable for convivial environments, with its decorative pattern, accentuated in the metallic versions, gives depth to rooms and highlights the furnishings.