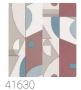

# SHENZHEN RUBY

Collection JV 202 MURALS DECOR

### Description

JV 202 Murals Decor collection offers a wide selection of decorative murals to furnish and give the environment a unique atmosphere and personalized style. A proposal full of new subjects that adopts a breakdown system that is a cornerstone of the collection, for ease of choice and application. Geometric design that combines colors and shapes giving character and movement to walls. Shenzen, suitable for convivial environments, with its decorative pattern, accentuated in the metallic versions, gives depth to rooms and highlights the furnishings.

## Technical specifications

SKU Width Length Composition Sold by Repeat Match Vertical repeat

Strippability Paste Washability

Fire rating

41630

2,72 m - 8.922 ft 3,00 m - 9.84 ft METALLIZED VINYL PANEL - CM 272 L X 300 H 300,00 cm - 118.11 in REPEATABLE