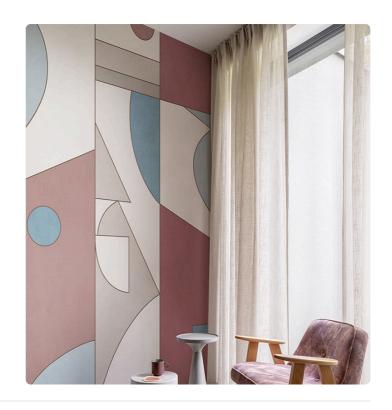

### Description

JV 202 Murals Decor collection offers a wide selection of decorative murals to furnish and give the environment a unique atmosphere and personalized style. A proposal full of new subjects that adopts a breakdown system that is a cornerstone of the collection, for ease of choice and application. Geometric design that combines colors and shapes giving character and movement to walls. Shenzen, suitable for convivial environments, with its decorative pattern, accentuated in the metallic versions, gives depth to rooms and highlights the furnishings.

# 300,00 cm - 118.11 in

2,72 m - 8.922 ft

## Technical specifications

SKU Width Length Composition Sold by Repeat Match Vertical repeat

Strippability Paste Washability

Fire rating

41630

2,72 m - 8.922 ft 3,00 m - 9.84 ft METALLIZED VINYL PANEL - CM 272 L X 300 H 300,00 cm - 118.11 in REPEATABLE

300,00 cm - 118.11 in B-S2,D0 STRIPPABLE PASTE THE WALL EXTRA WASHABLE