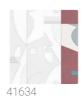

## Technical specifications

SKU Width Length Composition Sold by Repeat Match Vertical repeat

Strippability Paste Washability

Fire rating

41630

2,72 m - 8.922 ft 3,00 m - 9.84 ft METALLIZED VINYL PANEL - CM 272 L X 300 H 300,00 cm - 118.11 in REPEATABLE

300,00 cm - 118.11 in B-S2,D0 STRIPPABLE PASTE THE WALL EXTRA WASHABLE