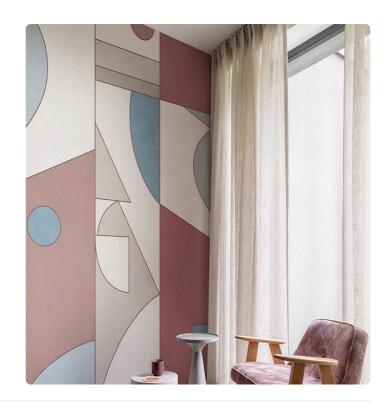

# SHENZHEN RUBY

Collection JV 202 MURALS DECOR

## Description

JV 202 Murals Decor collection offers a wide selection of decorative murals to furnish and give the environment a unique atmosphere and personalized style. A proposal full of new subjects that adopts a breakdown system that is a cornerstone of the collection, for ease of choice and application. Geometric design that combines colors and shapes giving character and movement to walls. Shenzen, suitable for convivial environments, with its decorative pattern, accentuated in the metallic versions, gives depth to rooms and highlights the furnishings.