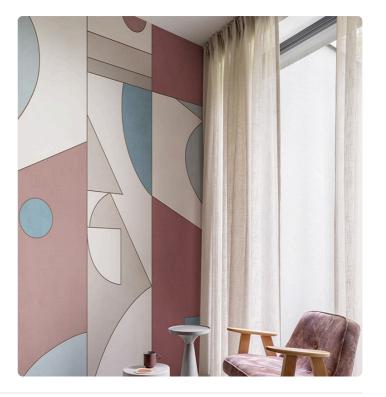

## Description

JV 202 Murals Decor collection offers a wide selection of decorative murals to furnish and give the environment a unique atmosphere and personalized style. A proposal full of new subjects that adopts a breakdown system that is a cornerstone of the collection, for ease of choice and application. Geometric design that combines colors and shapes giving character and movement to walls. Shenzen, suitable for convivial environments, with its decorative pattern, accentuated in the metallic versions, gives depth to rooms and highlights the furnishings.