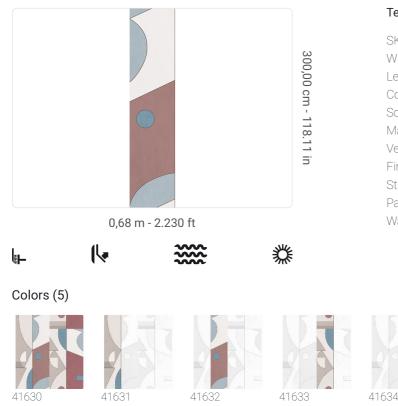

## **Technical specifications**

SKU Width Length Composition Sold by Match Vertical repeat Fire rating Strippability Paste Washability 41632 0,68 m - 2.230 ft 3,00 m - 9.84 ft METALLIZED VINYL PANEL - CM 68 L X 300 H NO REPETITION 300,00 cm - 118.11 in B-S2,D0 STRIPPABLE PASTE THE WALL EXTRA WASHABLE