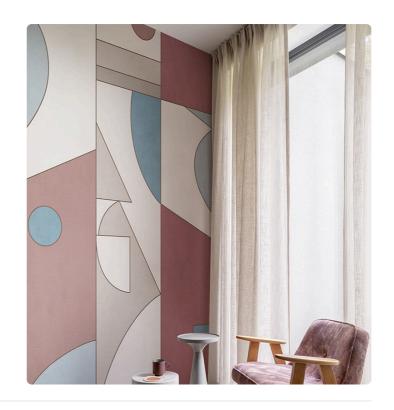

### Description

JV 202 Murals Decor collection offers a wide selection of decorative murals to furnish and give the environment a unique atmosphere and personalized style. A proposal full of new subjects that adopts a breakdown system that is a cornerstone of the collection, for ease of choice and application. Geometric design that combines colors and shapes giving character and movement to walls. Shenzen, suitable for convivial environments, with its decorative pattern, accentuated in the metallic versions, gives depth to rooms and highlights the furnishings.