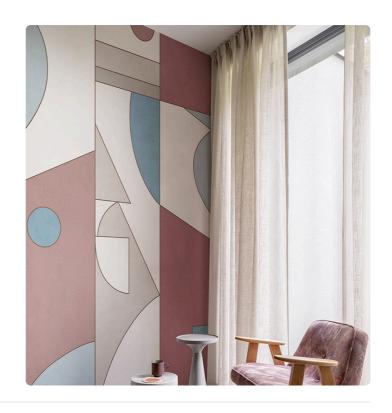

# SHENZHEN RUBY

Collection JV 202 MURALS DECOR

## Description

JV 202 Murals Decor collection offers a wide selection of decorative murals to furnish and give the environment a unique atmosphere and personalized style. A proposal full of new subjects that adopts a breakdown system that is a cornerstone of the collection, for ease of choice and application. Geometric design that combines colors and shapes giving character and movement to walls. Shenzen, suitable for convivial environments, with its decorative pattern, accentuated in the metallic versions, gives depth to rooms and highlights the furnishings.

### Technical specifications

SKU Width Length Composition Sold by Match Vertical repeat Fire rating Strippability Paste Washability

41634 0,68 m - 2.230 ft 3,00 m - 9.84 ft METALLIZED VINYL PANEL - CM 68 L X 300 H NO REPETITION 300,00 cm - 118.11 in B-S2,D0 STRIPPABLE PASTE THE WALL EXTRA WASHABLE