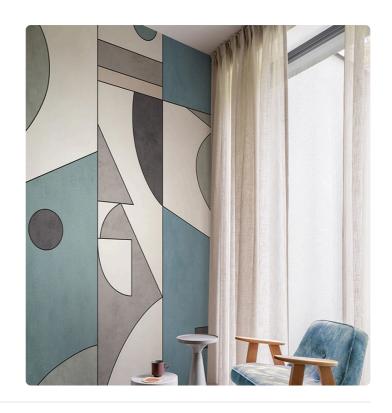

## Description

JV 202 Murals Decor collection offers a wide selection of decorative murals to furnish and give the environment a unique atmosphere and personalized style. A proposal full of new subjects that adopts a breakdown system that is a cornerstone of the collection, for ease of choice and application. Geometric design that combines colors and shapes giving character and movement to walls. Shenzen, suitable for convivial environments, with its decorative pattern, accentuated in the metallic versions, gives depth to rooms and highlights the furnishings.