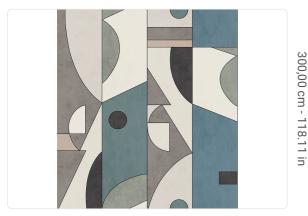

## Technical specifications

SKU Width Length Composition Sold by Repeat Match Vertical repeat

Fire rating Strippability Paste Washability 41640

2,72 m - 8.922 ft 3,00 m - 9.84 ft

VINYI

PANEL - CM 272 L X 300 H 300,00 cm - 118.11 in

REPEATABLE

300,00 cm - 118.11 in

B-S2,D0 STRIPPABLE PASTE THE WALL EXTRA WASHABLE