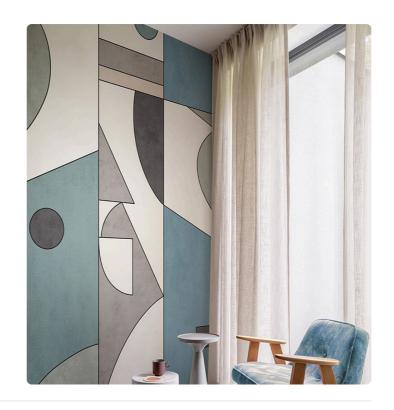

## SHENZHEN GREY

Collection JV 202 MURALS DECOR

## Description

JV 202 Murals Decor collection offers a wide selection of decorative murals to furnish and give the environment a unique atmosphere and personalized style. A proposal full of new subjects that adopts a breakdown system that is a cornerstone of the collection, for ease of choice and application. Geometric design that combines colors and shapes giving character and movement to walls. Shenzen, suitable for convivial environments, with its decorative pattern, accentuated in the metallic versions, gives depth to rooms and highlights the furnishings.

## Technical specifications

SKU Width Length Composition Sold by Match Vertical repeat Fire rating Strippability Paste Washability

0,68 m - 2.230 ft 3,00 m - 9.84 ft VINYI PANEL - CM 68 L X 300 H NO REPETITION 300,00 cm - 118.11 in B-S2,D0 STRIPPABLE