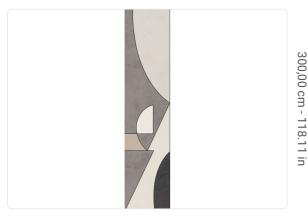

## Technical specifications

SKU Width Length Composition Sold by Match Vertical repeat Fire rating Strippability Paste Washability

0,68 m - 2.230 ft 3,00 m - 9.84 ft VINYI PANEL - CM 68 L X 300 H NO REPETITION 300,00 cm - 118.11 in B-S2,D0 STRIPPABLE