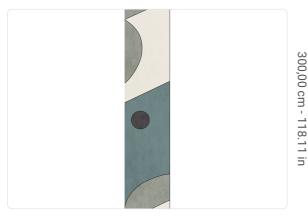

41642

0,68 m - 2.230 ft

## Technical specifications

SKU Width Length Composition Sold by Match Vertical repeat Fire rating Strippability Paste Washability

0,68 m - 2.230 ft 3,00 m - 9.84 ft VINYI PANEL - CM 68 L X 300 H NO REPETITION 300,00 cm - 118.11 in B-S2,D0 STRIPPABLE PASTE THE WALL EXTRA WASHABLE