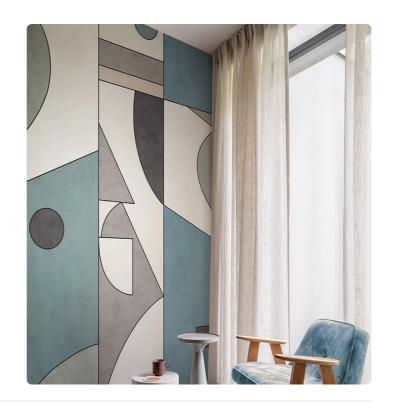

## SHENZHEN GREY

Collection JV 202 MURALS DECOR

## Description

JV 202 Murals Decor collection offers a wide selection of decorative murals to furnish and give the environment a unique atmosphere and personalized style. A proposal full of new subjects that adopts a breakdown system that is a cornerstone of the collection, for ease of choice and application. Geometric design that combines colors and shapes giving character and movement to walls. Shenzen, suitable for convivial environments, with its decorative pattern, accentuated in the metallic versions, gives depth to rooms and highlights the furnishings.

## Technical specifications

SKU Width Length Composition Sold by Match Vertical repeat Fire rating Strippability Paste Washability

0,68 m - 2.230 ft 3,00 m - 9.84 ft VINYI PANEL - CM 68 L X 300 H NO REPETITION 300,00 cm - 118.11 in B-S2,D0 STRIPPABLE PASTE THE WALL EXTRA WASHABLE