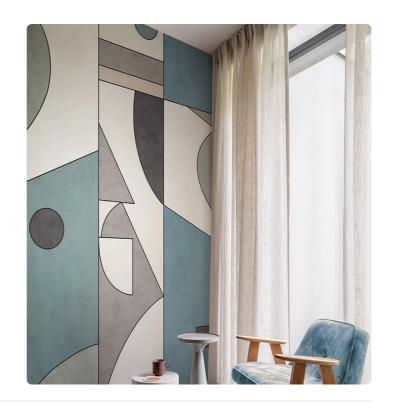

## SHENZHEN GREY

Collection JV 202 MURALS DECOR

## Description

JV 202 Murals Decor collection offers a wide selection of decorative murals to furnish and give the environment a unique atmosphere and personalized style. A proposal full of new subjects that adopts a breakdown system that is a cornerstone of the collection, for ease of choice and application. Geometric design that combines colors and shapes giving character and movement to walls. Shenzen, suitable for convivial environments, with its decorative pattern, accentuated in the metallic versions, gives depth to rooms and highlights the furnishings.