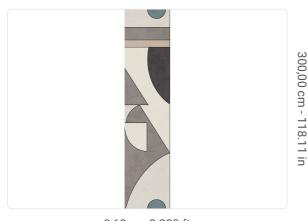

0,68 m - 2.230 ft

## Technical specifications

SKU Width Length Composition Sold by Match Vertical repeat Fire rating Strippability Paste Washability

41643 0,68 m - 2.230 ft 3,00 m - 9.84 ft VINYI PANEL - CM 68 L X 300 H

NO REPETITION 300,00 cm - 118.11 in