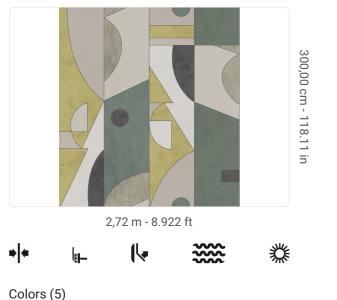

## **Technical specifications**

SKU Width Length Composition Sold by Repeat Match Vertical repeat Fire rating Strippability Paste Washability

41650 2,72 m - 8.922 ft 3,00 m - 9.84 ft VINYI PANEL - CM 272 L X 300 H 300,00 cm - 118.11 in REPEATABLE 300,00 cm - 118.11 in B-S2,D0 STRIPPABLE PASTE THE WALL EXTRA WASHABLE