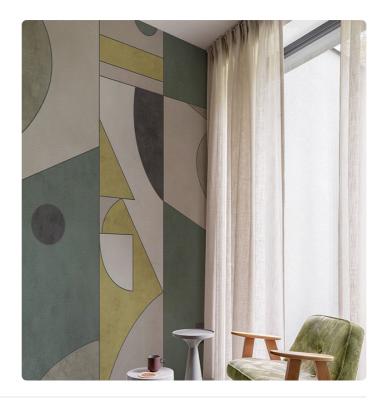

## Description

JV 202 Murals Decor collection offers a wide selection of decorative murals to furnish and give the environment a unique atmosphere and personalized style. A proposal full of new subjects that adopts a breakdown system that is a cornerstone of the collection, for ease of choice and application. Geometric design that combines colors and shapes giving character and movement to walls. Shenzen, suitable for convivial environments, with its decorative pattern, accentuated in the metallic versions, gives depth to rooms and highlights the furnishings.