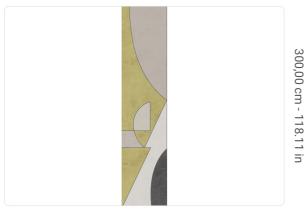

## Technical specifications

SKU Width Length Composition Sold by Match Vertical repeat Fire rating Strippability Paste

Washability

0,68 m - 2.230 ft 3,00 m - 9.84 ft VINYI PANEL - CM 68 L X 300 H NO REPETITION 300,00 cm - 118.11 in B-S2,D0 STRIPPABLE PASTE THE WALL EXTRA WASHABLE