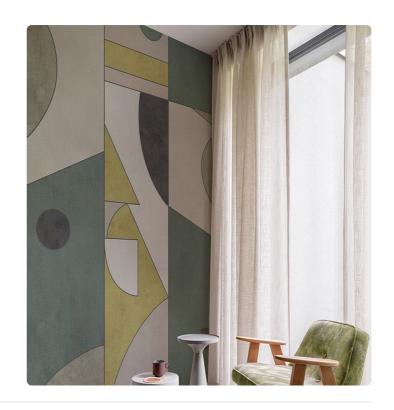

## Description

JV 202 Murals Decor collection offers a wide selection of decorative murals to furnish and give the environment a unique atmosphere and personalized style. A proposal full of new subjects that adopts a breakdown system that is a cornerstone of the collection, for ease of choice and application. Geometric design that combines colors and shapes giving character and movement to walls. Shenzen, suitable for convivial environments, with its decorative pattern, accentuated in the metallic versions, gives depth to rooms and highlights the furnishings.

## Colors (5)