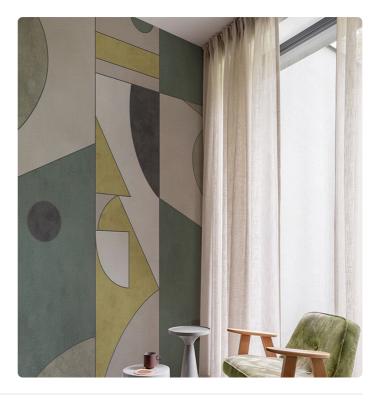

## Description

JV 202 Murals Decor collection offers a wide selection of decorative murals to furnish and give the environment a unique atmosphere and personalized style. A proposal full of new subjects that adopts a breakdown system that is a cornerstone of the collection, for ease of choice and application. Geometric design that combines colors and shapes giving character and movement to walls. Shenzen, suitable for convivial environments, with its decorative pattern, accentuated in the metallic versions, gives depth to rooms and highlights the furnishings.