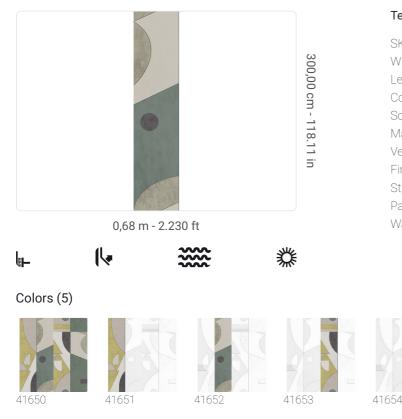

## **Technical specifications**

SKU Width Length Composition Sold by Match Vertical repeat Fire rating Strippability Paste Washability 41652 0,68 m - 2.230 ft 3,00 m - 9.84 ft VINYL PANEL - CM 68 L X 300 H NO REPETITION 300,00 cm - 118.11 in B-S2,D0 STRIPPABLE PASTE THE WALL EXTRA WASHABLE