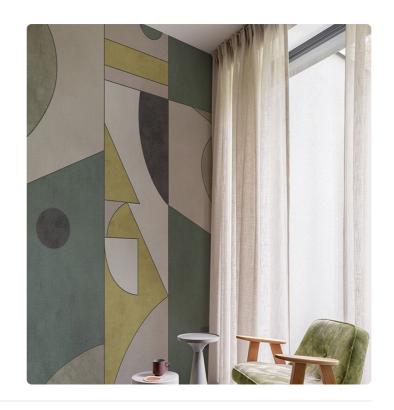

### Description

JV 202 Murals Decor collection offers a wide selection of decorative murals to furnish and give the environment a unique atmosphere and personalized style. A proposal full of new subjects that adopts a breakdown system that is a cornerstone of the collection, for ease of choice and application. Geometric design that combines colors and shapes giving character and movement to walls. Shenzen, suitable for convivial environments, with its decorative pattern, accentuated in the metallic versions, gives depth to rooms and highlights the furnishings.