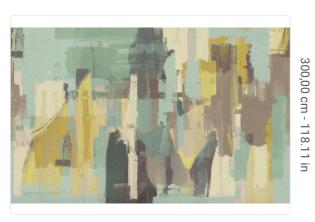

## Technical specifications

SKU Width Length Composition Sold by Repeat Match Vertical repeat Fire rating Strippability Paste Washability 41660 4,76 m - 15.613 ft 3,00 m - 9.84 ft VINYL PANNELLO - CM 476 L X 300 H 300,00 cm - 118.11 in REPEATABLE 300,00 cm - 118.11 in B-S2,D0 STRIPPABLE PASTE THE WALL EXTRA WASHABLE

JV 202 Murals Decor collection offers a wide selection of decorative murals to furnish and give the environment a unique atmosphere and personalized style. A proposal full of new subjects that adopts a breakdown system that is a cornerstone of the collection, for ease of choice and application. Overlapping brushstrokes of color depicting images and angles of a city dotted with skyscrapers. The depth created by the design makes Downtown perfect for enhancing and enriching environments.